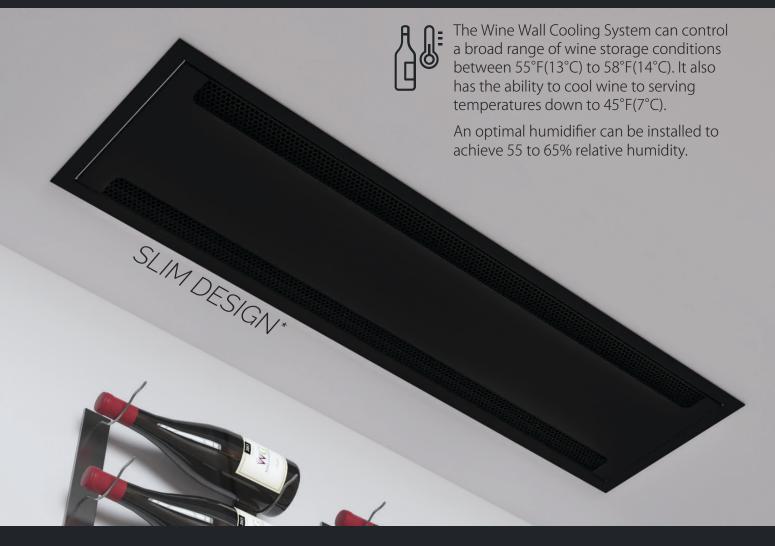

\*The system's slim design allows it to integrate completely flush with the ceiling, ensuring no bulky equipment is visible in the wine wall. The grille can also be painted to match the aesthetic of the space.

#### SEAMLESS INTEGRATION

The slim design **mounts completely flush** with the wine wall's ceiling – ensuring no obtrusive equipment takes up valuable wine storage space. The powder coated black grille can be easily painted to match the décor of the wine wall.

#### EFFICIENT DESIGN

The system's innovative low-profile grille contains integral supply and return sections for **efficient delivery of conditioned air** to and from the wine wall.